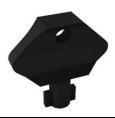

| Part No. | Description              |
|----------|--------------------------|
| CDB-10   | DIN 3mm lock replacement |

| Part No. | Description         |
|----------|---------------------|
| LLT-11   | 11mm Triangular key |