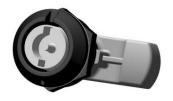

| Part No. | Description   |
|----------|---------------|
| CML-12   | Lock with key |

| Part No. | Description                 |
|----------|-----------------------------|
| PH       | Zinc plated padlocking hasp |