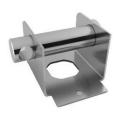

## **RAL-WM Series Accessories**

| Part No. | Description                  |
|----------|------------------------------|
| CBC-13   | Bi-chromated padlocking hasp |

| Part No. | Description |
|----------|-------------|
| EK-02    | DIN key     |

| Part No. | Description   |
|----------|---------------|
| CML-12   | Lock with key |

| Part No. | Description                 |
|----------|-----------------------------|
| PH       | Zinc plated padlocking hasp |

| Part No. | Description          |
|----------|----------------------|
| CTR-11   | 11mm Triangular lock |

| Part No. | Description                     |
|----------|---------------------------------|
| PHS      | Stainless steel padlocking hasp |