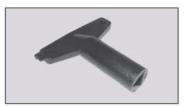

| Part No. | Description              |
|----------|--------------------------|
| CDB-10   | DIN 3mm lock replacement |

| Part No. | Description         |
|----------|---------------------|
| LLT-11   | 11mm Triangular key |